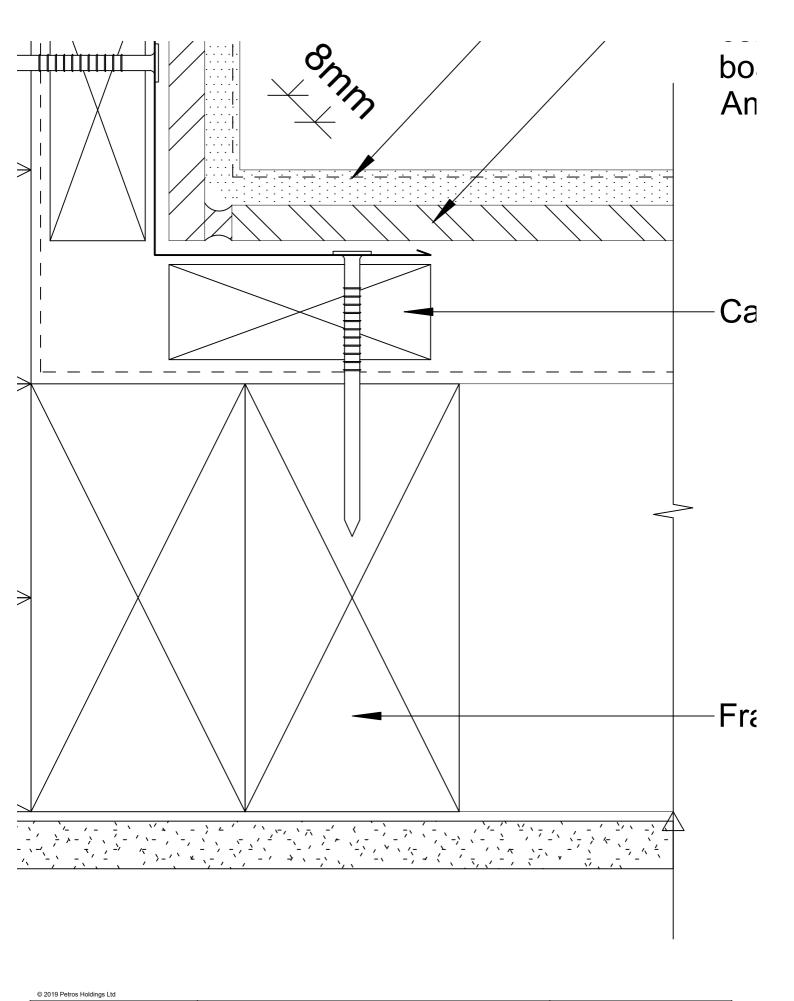

| Mineral                           | MPT Fibreclad System     | Reference: MPT_F022  |
|-----------------------------------|--------------------------|----------------------|
| Plaster                           | Corner - Internal Square | Date: September 2020 |
| Technology<br>Id, Wairau Valley   |                          | Scale: 1:2@A4        |
| 27<br>1<br>Iplaster.co.nz Ph: 080 | 00 25 23 678             | Revision: 3          |